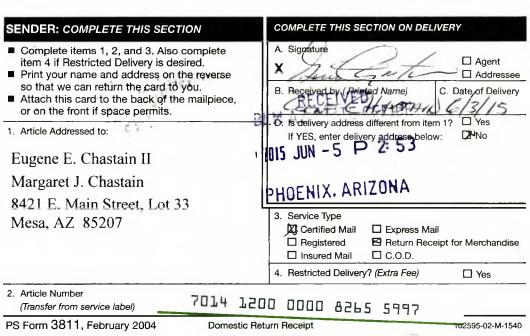

## CERTIFIED MAIL - RETURN RECEIPT REQUESTED 7014 1200 0000 8265 5997

#### NOTICE

:

•

Eugene E. Chastain II Margaret J. Chastain 8421 E. Main Street, Lot 33 Mesa, Arizona 85207 This Decision Affects Those Claims Shown in the Block Below.

AMC 429617 Gene's Gold

#### CERTIFIED MAIL - RETURN RECEIPT REQUESTED 7014 1200 0000 8265 5997

#### NOTICE

:

:

This Decision Affects Those Claims

Shown in the Block Below.

Eugene E. Chastain II Margaret J. Chastain 8421 E. Main Street, Lot 33 Mesa, Arizona 85207

AMC 429617 Gene's Gold