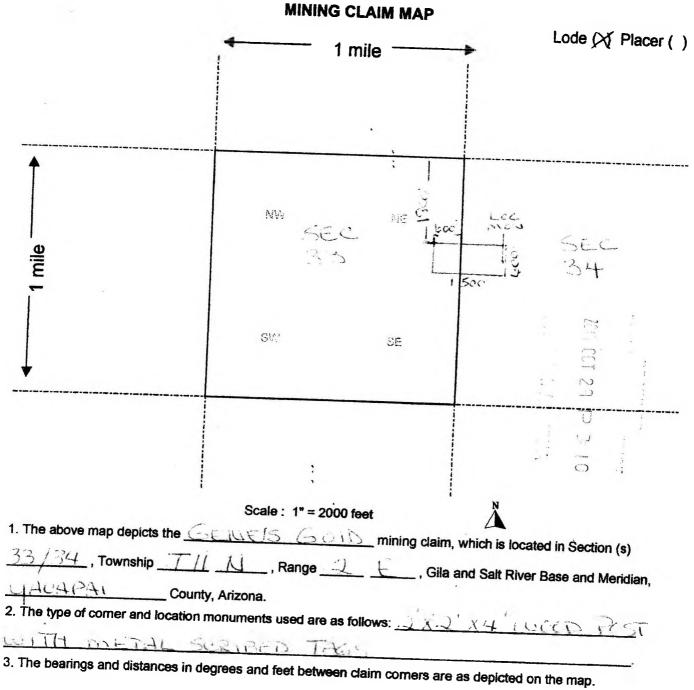

All right, title or interest in the following real property situated in Yavapai County, Arizona.

Claim Name: Gene's Gold AMC #429617 Legal Description: NW ¼ of Section 34 and NE ¼ of Section 33 T11N R2E

All right, title or interest in the following real property situated in Yavapai County, Arizona:

Claim Name: Gene's Gold AMC #429617 Legal Description: NW ¼ of Section 34 and NE ¼ of Section 33 T11N R2E