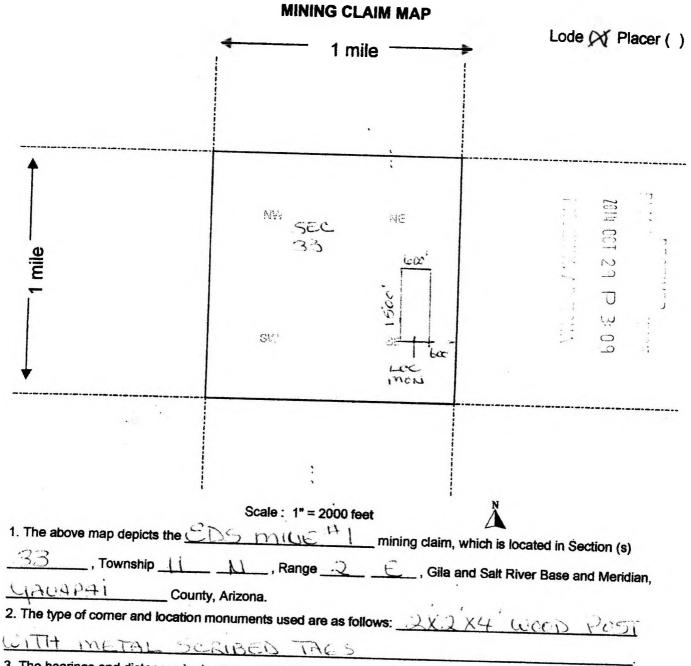

ich this notice is posted is situated within S<br><u>N</u> , Range <u></u> , Gila Sait River Base and Meridian, Arizo<br>if the following quarter section (s), section (s), Township (s) and Range (<br><u>San THE Sait River Base and Meridian, Arizona.</u><br>the locality of this claim with reference to some natural object or permane<br>any) concerning its locality are as follows: <u>APPER 1960</u> (N                                                                                                                                     | Section $33$<br>na and this claim<br>s) $50.744$<br>int monument a<br>3.3.4.4600<br>4.600<br>6.633.7 | Township<br>m encompasses portion<br>ME_X4<br><br>nd additional information<br><br>H_D_RECTION | 5<br>5<br>-<br>ion       |

Form MCF100 **Revised July 2005** 



3. The bearings and distances in degrees and feet between claim corners are as depicted on the map.

Form MCF100a Revised July 2005

Return to:

-

# Steve Karolyi P.O. Box 74353 Phoenix, AZ 85087

| LOCATION NOTICE FOR LODE MINING CLAIM