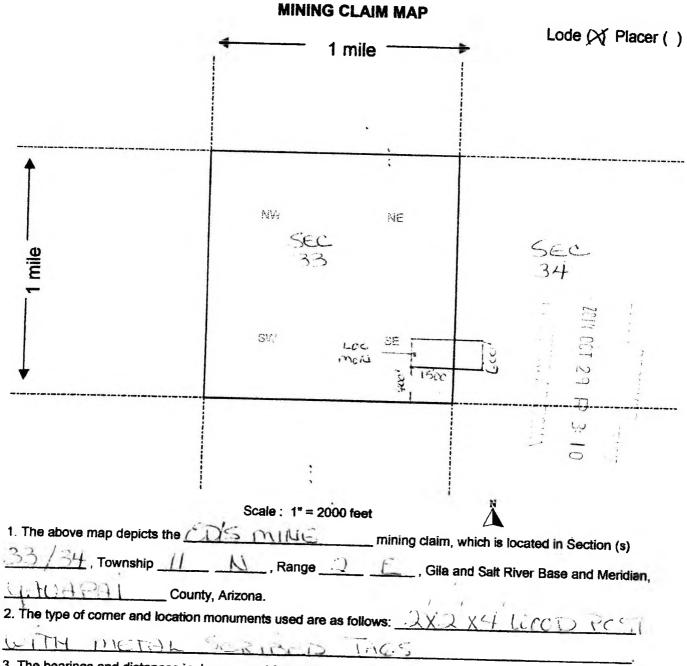

| Section $33/3$<br>one and this claim<br>(s) $56746$<br>(s) $56776$<br>(s) $56$ | 4 Township<br>n encompas<br>2562<br>nd additiona<br>DIREC | $\frac{11}{33 + 11}$                   | ۰<br>۵   |

Form MCF100 Revised July 2005



3. The bearings and distances in degrees and feet between claim corners are as depicted on the map.

Form MCF100a Revised July 2005

Return to:

-

#### Steve Karolyi P.O. Box 74353 Phoenix, AZ 85087

.

|                                                                                                                                                                                                                                                                                                                                                                                                                                                                                                                                                                                  | 1